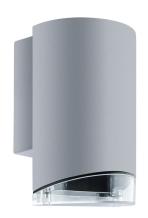

## **BASIC INFORMATION**

| Product name:  | KASJAN GU10 C GREY                     |
|----------------|----------------------------------------|
| Ideus index:   | 03558                                  |
| EAN barcode:   | 5901477335587                          |
| Colour:        | Grey                                   |
| Materials:     | Aluminium alloy cast, polycarbonate PC |
| Height:        | 173 mm                                 |
| Width:         | 110 mm                                 |
| Depth:         | 100 mm                                 |
| Box packaging: | 8 pcs                                  |