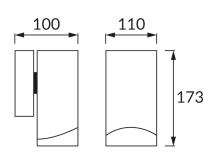

## **BASIC INFORMATION**

| Product name:  | KASJAN GU10 C GREY                     |
|----------------|----------------------------------------|
| Ideus index:   | 03558                                  |
| EAN barcode:   | 5901477335587                          |
| Colour:        | Grey                                   |
| Materials:     | Aluminium alloy cast, polycarbonate PC |
| Height:        | 173 mm                                 |
| Width:         | 110 mm                                 |
| Depth:         | 100 mm                                 |
| Box packaging: | 8 pcs                                  |