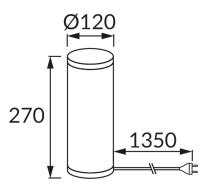

## **BASIC INFORMATION**

| Product name:  | ZYTA FOOT E14 CAT                           |
|----------------|---------------------------------------------|
| Ideus index:   | 03543                                       |
| EAN barcode:   | 5901477335433                               |
| Colour :       | Yellow                                      |
| Materials:     | Stainless steel, textile reinforced plastic |
| Height:        | 270 mm                                      |
| Width:         | 120 mm                                      |
| Depth:         | 120 mm                                      |
| Box packaging: | 40 pcs                                      |