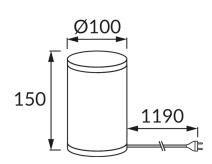

## **BASIC INFORMATION**

| Product name:  | ZYTA E14 CAT                                |
|----------------|---------------------------------------------|
| Ideus index:   | 03542                                       |
| EAN barcode:   | 5901477335426                               |
| Colour:        | White                                       |
| Materials:     | Stainless steel, textile reinforced plastic |
| Height:        | 150 mm                                      |
| Width:         | 100 mm                                      |
| Depth:         | 100 mm                                      |
| Box packaging: | 48 pcs                                      |