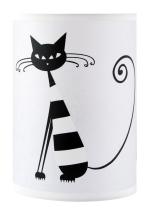

## **BASIC INFORMATION**

| Product name:  | ZYTA E14 CAT                                |
|----------------|---------------------------------------------|
| Ideus index:   | 03542                                       |
| EAN barcode:   | 5901477335426                               |
| Colour:        | White                                       |
| Materials:     | Stainless steel, textile reinforced plastic |
| Height:        | 150 mm                                      |
| Width:         | 100 mm                                      |
| Depth:         | 100 mm                                      |
| Box packaging: | 48 pcs                                      |