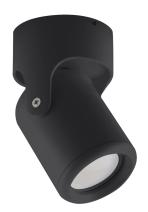

## **BASIC INFORMATION**

| Product name:  | DOMEN GU10 BLACK           |
|----------------|----------------------------|
| Ideus index:   | 03540                      |
| EAN barcode:   | 5901477335402              |
| Colour:        | Black                      |
| Materials:     | Aluminium, copper, plastic |
| Height:        | 128 mm                     |
| Width:         | 76 mm                      |
| Depth:         | 76 mm                      |
| Box packaging: | 30 pcs                     |
|                |                            |