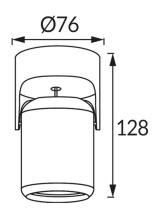

## **BASIC INFORMATION**

| Product name:  | DOMEN GU10 BLACK           |
|----------------|----------------------------|
| Ideus index:   | 03540                      |
| EAN barcode:   | 5901477335402              |
| Colour:        | Black                      |
| Materials:     | Aluminium, copper, plastic |
| Height:        | 128 mm                     |
| Width:         | 76 mm                      |
| Depth:         | 76 mm                      |
| Box packaging: | 30 pcs                     |
|                |                            |