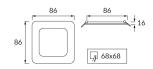

## **BASIC INFORMATION**

| Product name:  | SLIM IRON LED D 3W NW |
|----------------|-----------------------|
| Ideus index:   | 03536                 |
| EAN barcode:   | 5901477335365         |
| Colour:        | White                 |
| Materials:     | Steel sheet, plastic  |
| Height:        | 16 mm                 |
| Width:         | 86 mm                 |
| Depth:         | 86 mm                 |
| Box packaging: | 60 pcs                |
|                |                       |