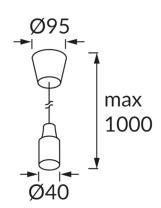

## **BASIC INFORMATION**

| Product name:  | VOLTA WHITE E27  |
|----------------|------------------|
| Ideus index:   | 03526            |
| EAN barcode:   | 5901477335266    |
| Colour:        | White            |
| Materials:     | Polypropylene PP |
| Height:        | 1000 mm          |
| Width:         | 90 mm            |
| Depth:         | 90 mm            |
| Box packaging: | 50 pcs           |
|                |                  |