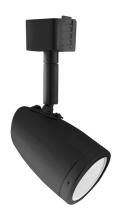

## **BASIC INFORMATION**

| Product name:  | BERLIN GU10 BLACK                 |
|----------------|-----------------------------------|
| Ideus index:   | 03503                             |
| EAN barcode:   | 5901477335037                     |
| Colour:        | Black                             |
| Materials:     | Stainless steel, polycarbonate PC |
| Height:        | 140 mm                            |
| Width:         | 80 mm                             |
| Depth:         | 55 mm                             |
| Box packaging: | 48 pcs                            |
|                |                                   |