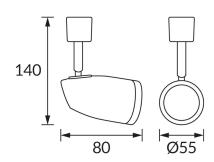

## **BASIC INFORMATION**

| Product name:  | BERLIN GU10 BLACK                 |
|----------------|-----------------------------------|
| Ideus index:   | 03503                             |
| EAN barcode:   | 5901477335037                     |
| Colour:        | Black                             |
| Materials:     | Stainless steel, polycarbonate PC |
| Height:        | 140 mm                            |
| Width:         | 80 mm                             |
| Depth:         | 55 mm                             |
| Box packaging: | 48 pcs                            |
|                |                                   |