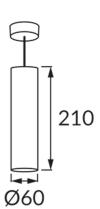

## **BASIC INFORMATION**

| Product name:    | WESPA GU10 SILVER    |
|------------------|----------------------|
| Ideus index:     | 03500                |
| EAN barcode:     | 5901477335006        |
| Colour:          | Silver               |
| Materials:       | Steel sheet, plastic |
| Height:          | 1100 mm              |
| Width:           | 60 mm                |
| Depth:           | 60 mm                |
| Box packaging:   | 30 pcs               |
| REMARKS          |                      |
| Cable 80 cm long |                      |