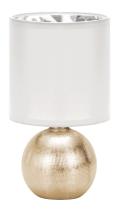

## **BASIC INFORMATION**

| Product name:  | PERLO E14 GOLD/WHITE                                  |
|----------------|-------------------------------------------------------|
| Ideus index:   | 03291                                                 |
| EAN barcode:   | 5901477332913                                         |
| Colour:        | Gold/white                                            |
| Materials:     | Ceramics, stainless steel, textile reinforced plastic |
| Height:        | 295 mm                                                |
| Width:         | 160 mm                                                |
| Depth:         | 160 mm                                                |
| Box packaging: | 8 pcs                                                 |