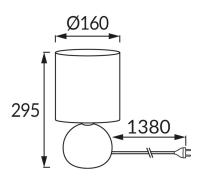

## **BASIC INFORMATION**

| Product name:  | PERLO E14 GOLD/WHITE                                  |
|----------------|-------------------------------------------------------|
| Ideus index:   | 03291                                                 |
| EAN barcode:   | 5901477332913                                         |
| Colour:        | Gold/white                                            |
| Materials:     | Ceramics, stainless steel, textile reinforced plastic |
| Height:        | 295 mm                                                |
| Width:         | 160 mm                                                |
| Depth:         | 160 mm                                                |
| Box packaging: | 8 pcs                                                 |