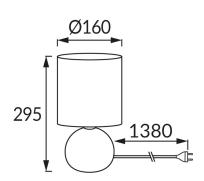

## **BASIC INFORMATION**

| Product name:  | PERLO E14 SILVER/BLACK                                |
|----------------|-------------------------------------------------------|
| Ideus index:   | 03290                                                 |
| EAN barcode:   | 5901477332906                                         |
| Colour:        | Silver/black                                          |
| Materials:     | Ceramics, stainless steel, textile reinforced plastic |
| Height:        | 295 mm                                                |
| Width:         | 160 mm                                                |
| Depth:         | 160 mm                                                |
| Box packaging: | 8 pcs                                                 |