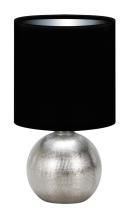

## **BASIC INFORMATION**

| Product name:  | PERLO E14 SILVER/BLACK                                |
|----------------|-------------------------------------------------------|
| Ideus index:   | 03290                                                 |
| EAN barcode:   | 5901477332906                                         |
| Colour:        | Silver/black                                          |
| Materials:     | Ceramics, stainless steel, textile reinforced plastic |
| Height:        | 295 mm                                                |
| Width:         | 160 mm                                                |
| Depth:         | 160 mm                                                |
| Box packaging: | 8 pcs                                                 |