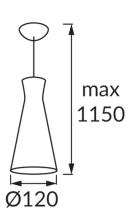

## **BASIC INFORMATION**

| Product name:    | VERONE SILVER 12     |
|------------------|----------------------|
| Ideus index:     | 03270                |
| EAN barcode:     | 5901477332708        |
| Colour:          | Silver               |
| Materials:       | Steel sheet, plastic |
| Height:          | 1150 mm              |
| Width:           | 120 mm               |
| Depth:           | 120 mm               |
| Box packaging:   | 20 pcs               |
| REMARKS          |                      |
| Cable 90 cm long |                      |