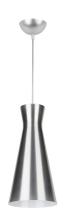

## **BASIC INFORMATION**

| Product name:    | VERONE SILVER 12     |
|------------------|----------------------|
| Ideus index:     | 03270                |
| EAN barcode:     | 5901477332708        |
| Colour:          | Silver               |
| Materials:       | Steel sheet, plastic |
| Height:          | 1150 mm              |
| Width:           | 120 mm               |
| Depth:           | 120 mm               |
| Box packaging:   | 20 pcs               |
| REMARKS          |                      |
| Cable 90 cm long |                      |