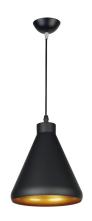

## **BASIC INFORMATION**

| Product name:    | GALAXA BLACK 18      |
|------------------|----------------------|
| Troudet Harrie.  | OALAAA DLAGIT 10     |
| Ideus index:     | 03267                |
| EAN barcode:     | 5901477332678        |
| Colour:          | Black                |
| Materials:       | Steel sheet, plastic |
| Height:          | 1150 mm              |
| Width:           | 180 mm               |
| Depth:           | 180 mm               |
| Box packaging:   | 20 pcs               |
| REMARKS          |                      |
| Cable 90 cm long |                      |