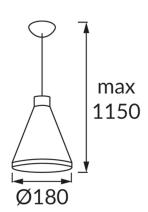

## **BASIC INFORMATION**

| Product name:    | GALAXA BLACK 18      |
|------------------|----------------------|
| Troudet Harrie.  | OALAAA DLAGIT 10     |
| Ideus index:     | 03267                |
| EAN barcode:     | 5901477332678        |
| Colour:          | Black                |
| Materials:       | Steel sheet, plastic |
| Height:          | 1150 mm              |
| Width:           | 180 mm               |
| Depth:           | 180 mm               |
| Box packaging:   | 20 pcs               |
| REMARKS          |                      |
| Cable 90 cm long |                      |