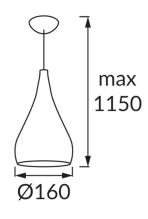

## **BASIC INFORMATION**

| Product name:    | JUSTA WHITE          | Pov         |
|------------------|----------------------|-------------|
| Ideus index:     | 03265                | Pov         |
| EAN barcode:     | 5901477332654        | Lan         |
| Colour:          | White                | Dec         |
| Materials:       | Steel sheet, plastic |             |
| Height:          | 1150 mm              | Pro<br>adju |
| Width:           | 160 mm               | dire        |
| Depth:           | 160 mm               | aga<br>acc  |
| Box packaging:   | 20 pcs               |             |
| REMARKS          |                      | Elec        |
| Cable 90 cm long |                      | CE          |