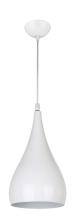

## **BASIC INFORMATION**

| Product name:    | JUSTA WHITE          | Pov         |
|------------------|----------------------|-------------|
| Ideus index:     | 03265                | Pov         |
| EAN barcode:     | 5901477332654        | Lan         |
| Colour:          | White                | Dec         |
| Materials:       | Steel sheet, plastic |             |
| Height:          | 1150 mm              | Pro<br>adju |
| Width:           | 160 mm               | dire        |
| Depth:           | 160 mm               | aga<br>acc  |
| Box packaging:   | 20 pcs               |             |
| REMARKS          |                      | Elec        |
| Cable 90 cm long |                      | CE          |