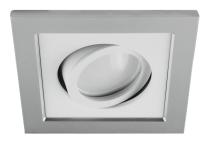

## **BASIC INFORMATION**

| Product name:  | BORYS D SILVER/WHITE          |
|----------------|-------------------------------|
| Ideus index:   | 03219                         |
| EAN barcode:   | 5901477332197                 |
| Colour:        | Silver/white                  |
| Materials:     | Aluminium alloy cast, plastic |
| Height:        | 28 mm                         |
| Width:         | 105 mm                        |
| Depth:         | 105 mm                        |
| Box packaging: | 50 pcs                        |