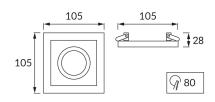

## **BASIC INFORMATION**

| Product name:  | BORYS D SILVER/WHITE          |
|----------------|-------------------------------|
| Ideus index:   | 03219                         |
| EAN barcode:   | 5901477332197                 |
| Colour:        | Silver/white                  |
| Materials:     | Aluminium alloy cast, plastic |
| Height:        | 28 mm                         |
| Width:         | 105 mm                        |
| Depth:         | 105 mm                        |
| Box packaging: | 50 pcs                        |