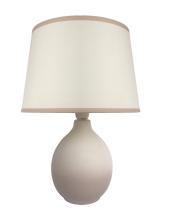

## **BASIC INFORMATION**

| Product name:  | ROMA E14 GREY                                         |
|----------------|-------------------------------------------------------|
| Ideus index:   | 03207                                                 |
| EAN barcode:   | 5901477332074                                         |
| Colour:        | Grey/beige                                            |
| Materials:     | Ceramics, stainless steel, textile reinforced plastic |
| Height:        | 305 mm                                                |
| Width:         | 195 mm                                                |
| Depth:         | 195 mm                                                |
| Box packaging: | 12 pcs                                                |