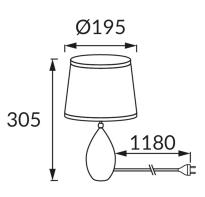

## **BASIC INFORMATION**

| Product name:  | ROMA E14 GREY                                         |
|----------------|-------------------------------------------------------|
| Ideus index:   | 03207                                                 |
| EAN barcode:   | 5901477332074                                         |
| Colour:        | Grey/beige                                            |
| Materials:     | Ceramics, stainless steel, textile reinforced plastic |
| Height:        | 305 mm                                                |
| Width:         | 195 mm                                                |
| Depth:         | 195 mm                                                |
| Box packaging: | 12 pcs                                                |