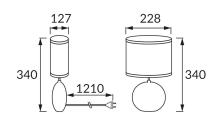

## **BASIC INFORMATION**

| Product name:  | FIONA E14                                             |
|----------------|-------------------------------------------------------|
| Ideus index:   | 03204                                                 |
| EAN barcode:   | 5901477332043                                         |
| Colour:        | Grey/white/beige                                      |
| Materials:     | Ceramics, stainless steel, textile reinforced plastic |
| Height:        | 340 mm                                                |
| Width:         | 228 mm                                                |
| Depth:         | 127 mm                                                |
| Box packaging: | 24 pcs                                                |