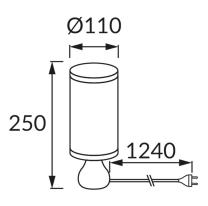

## **BASIC INFORMATION**

| Product name:  | ZYTA FOOT E14                               |
|----------------|---------------------------------------------|
| Ideus index:   | 03203                                       |
| EAN barcode:   | 5901477332036                               |
| Colour:        | White                                       |
| Materials:     | Stainless steel, textile reinforced plastic |
| Height:        | 250 mm                                      |
| Width:         | 110 mm                                      |
| Depth:         | 110 mm                                      |
| Box packaging: | 24 pcs                                      |