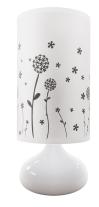

## **BASIC INFORMATION**

| Product name:  | ZYTA FOOT E14                               |
|----------------|---------------------------------------------|
| Ideus index:   | 03203                                       |
| EAN barcode:   | 5901477332036                               |
| Colour:        | White                                       |
| Materials:     | Stainless steel, textile reinforced plastic |
| Height:        | 250 mm                                      |
| Width:         | 110 mm                                      |
| Depth:         | 110 mm                                      |
| Box packaging: | 24 pcs                                      |