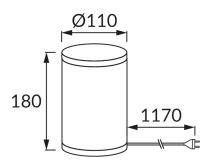

## **BASIC INFORMATION**

| Product name:  | ZYTA E14 WHITE                              |
|----------------|---------------------------------------------|
| Ideus index:   | 03201                                       |
| EAN barcode:   | 5901477332012                               |
| Colour:        | White                                       |
| Materials:     | Stainless steel, textile reinforced plastic |
| Height:        | 180 mm                                      |
| Width:         | 110 mm                                      |
| Depth:         | 110 mm                                      |
| Box packaging: | 50 pcs                                      |