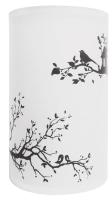

## **BASIC INFORMATION**

| Product name:  | ZYTA E14 WHITE                              |
|----------------|---------------------------------------------|
| Ideus index:   | 03201                                       |
| EAN barcode:   | 5901477332012                               |
| Colour:        | White                                       |
| Materials:     | Stainless steel, textile reinforced plastic |
| Height:        | 180 mm                                      |
| Width:         | 110 mm                                      |
| Depth:         | 110 mm                                      |
| Box packaging: | 50 pcs                                      |