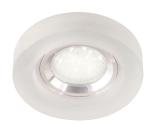

## **BASIC INFORMATION**

| Product name:  | ADEL LED C CHROME CW        |
|----------------|-----------------------------|
| Ideus index:   | 03183                       |
| EAN barcode:   | 5901477331831               |
| Colour:        | Frosted glass/chrome        |
| Materials:     | Aluminium alloy cast, glass |
| Height:        | 33 mm                       |
| Width:         | 95 mm                       |
| Depth:         | 95 mm                       |
| Box packaging: | 50 pcs                      |
|                |                             |