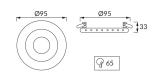

## **BASIC INFORMATION**

| Product name:  | ADEL LED C CHROME CW        |
|----------------|-----------------------------|
| Ideus index:   | 03183                       |
| EAN barcode:   | 5901477331831               |
| Colour:        | Frosted glass/chrome        |
| Materials:     | Aluminium alloy cast, glass |
| Height:        | 33 mm                       |
| Width:         | 95 mm                       |
| Depth:         | 95 mm                       |
| Box packaging: | 50 pcs                      |
|                |                             |