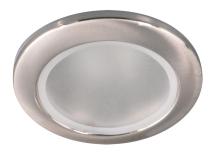

## **BASIC INFORMATION**

| Product name:  | VIKI C MAT CHROME           |
|----------------|-----------------------------|
| Ideus index:   | 03182                       |
| EAN barcode:   | 5901477331824               |
| Colour:        | Matt chrome                 |
| Materials:     | Aluminium alloy cast, glass |
| Height:        | 33 mm                       |
| Width:         | 92 mm                       |
| Depth:         | 92 mm                       |
| Box packaging: | 50 pcs                      |
| REMARKS        |                             |