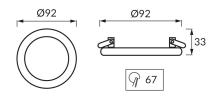

## **BASIC INFORMATION**

| Product name:  | VIKI C MAT CHROME           |
|----------------|-----------------------------|
| Ideus index:   | 03182                       |
| EAN barcode:   | 5901477331824               |
| Colour:        | Matt chrome                 |
| Materials:     | Aluminium alloy cast, glass |
| Height:        | 33 mm                       |
| Width:         | 92 mm                       |
| Depth:         | 92 mm                       |
| Box packaging: | 50 pcs                      |
| REMARKS        |                             |