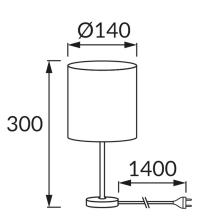

## **BASIC INFORMATION**

| Product name:  | AGNES E14 WHITE                             |
|----------------|---------------------------------------------|
| Ideus index:   | 03146                                       |
| EAN barcode:   | 5901477331466                               |
| Colour:        | White/chrome                                |
| Materials:     | Stainless steel, textile reinforced plastic |
| Height:        | 300 mm                                      |
| Width:         | 140 mm                                      |
| Depth:         | 140 mm                                      |
| Box packaging: | 12 pcs                                      |