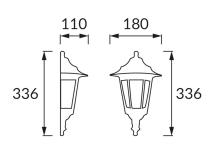

## **BASIC INFORMATION**

| Product name:  | BEGONYA4 BLACK                     |
|----------------|------------------------------------|
| Ideus index:   | 03142                              |
| EAN barcode:   | 5901477331428                      |
| Colour:        | Black                              |
| Materials:     | Polypropylene PP, polycarbonate PC |
| Height:        | 336 mm                             |
| Width:         | 180 mm                             |
| Depth:         | 110 mm                             |
| Box packaging: | 20 pcs                             |
|                |                                    |