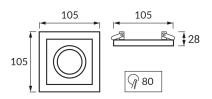

## **BASIC INFORMATION**

| Product name:  | BORYS D SILVER/BLACK          |
|----------------|-------------------------------|
| Ideus index:   | 03139                         |
| EAN barcode:   | 5901477331398                 |
| Colour:        | Silver/black                  |
| Materials:     | Aluminium alloy cast, plastic |
| Height:        | 28 mm                         |
| Width:         | 105 mm                        |
| Depth:         | 105 mm                        |
| Box packaging: | 50 pcs                        |
|                |                               |