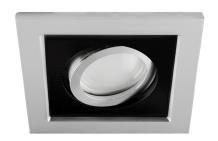

## **BASIC INFORMATION**

| Product name:  | BORYS D SILVER/BLACK          |
|----------------|-------------------------------|
| Ideus index:   | 03139                         |
| EAN barcode:   | 5901477331398                 |
| Colour:        | Silver/black                  |
| Materials:     | Aluminium alloy cast, plastic |
| Height:        | 28 mm                         |
| Width:         | 105 mm                        |
| Depth:         | 105 mm                        |
| Box packaging: | 50 pcs                        |
|                |                               |