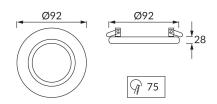

## **BASIC INFORMATION**

| Product name:  | ALUM C SILVER |
|----------------|---------------|
| Ideus index:   | 03096         |
| EAN barcode:   | 5901477330964 |
| Colour:        | Silver        |
| Materials:     | Aluminium     |
| Height:        | 28 mm         |
| Width:         | 92 mm         |
| Depth:         | 92 mm         |
| Box packaging: | 50 pcs        |