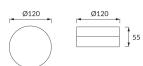

## **BASIC INFORMATION**

| Product name:  | ROBIN LED C 12W NW          |
|----------------|-----------------------------|
| Ideus index:   | 03086                       |
| EAN barcode:   | 5901477330865               |
| Colour:        | White                       |
| Materials:     | Aluminium, polycarbonate PC |
| Height:        | 55 mm                       |
| Width:         | 120 mm                      |
| Depth:         | 120 mm                      |
| Box packaging: | 60 pcs                      |