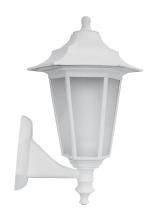

## **BASIC INFORMATION**

| Product name:  | BEGONYA2 WHITE                     |
|----------------|------------------------------------|
| Ideus index:   | 03080                              |
| EAN barcode:   | 5901477330803                      |
| Colour:        | White                              |
| Materials:     | Polypropylene PP, polycarbonate PC |
| Height:        | 361 mm                             |
| Width:         | 192 mm                             |
| Depth:         | 225 mm                             |
| Box packaging: | 12 pcs                             |