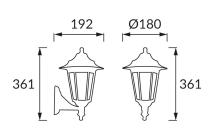

## **BASIC INFORMATION**

| Product name:  | BEGONYA2 WHITE                     |
|----------------|------------------------------------|
| Ideus index:   | 03080                              |
| EAN barcode:   | 5901477330803                      |
| Colour:        | White                              |
| Materials:     | Polypropylene PP, polycarbonate PC |
| Height:        | 361 mm                             |
| Width:         | 192 mm                             |
| Depth:         | 225 mm                             |
| Box packaging: | 12 pcs                             |