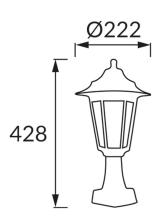

## **BASIC INFORMATION**

| Product name:  | BEGONYA1 WHITE                     |
|----------------|------------------------------------|
| Ideus index:   | 03078                              |
| EAN barcode:   | 5901477330780                      |
| Colour:        | White                              |
| Materials:     | Polypropylene PP, polycarbonate PC |
| Height:        | 428 mm                             |
| Width:         | 222 mm                             |
| Depth:         | 222 mm                             |
| Box packaging: | 12 pcs                             |
|                |                                    |