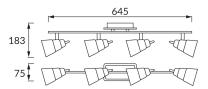

## **BASIC INFORMATION**

| Product name:  | TOMI GU10 4I           |
|----------------|------------------------|
| Ideus index:   | 03049                  |
| EAN barcode:   | 5901477330490          |
| Colour:        | Chrome/white           |
| Materials:     | Stainless steel, glass |
| Height:        | 75 mm                  |
| Width:         | 645 mm                 |
| Depth:         | 183 mm                 |
| Box packaging: | 8 pcs                  |