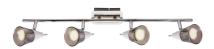

## **BASIC INFORMATION**

| Product name:  | TOMI GU10 4I           |
|----------------|------------------------|
| Ideus index:   | 03049                  |
| EAN barcode:   | 5901477330490          |
| Colour:        | Chrome/white           |
| Materials:     | Stainless steel, glass |
| Height:        | 75 mm                  |
| Width:         | 645 mm                 |
| Depth:         | 183 mm                 |
| Box packaging: | 8 pcs                  |