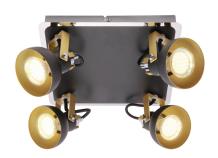

## **BASIC INFORMATION**

| Product name:  | MARIO GU10 4D   |
|----------------|-----------------|
| Ideus index:   | 03045           |
| EAN barcode:   | 5901477330452   |
| Colour:        | Black           |
| Materials:     | Stainless steel |
| Height:        | 156 mm          |
| Width:         | 250 mm          |
| Depth:         | 250 mm          |
| Box packaging: | 6 pcs           |
|                |                 |