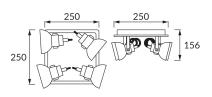

## **BASIC INFORMATION**

| Product name:  | MARIO GU10 4D   |
|----------------|-----------------|
| Ideus index:   | 03045           |
| EAN barcode:   | 5901477330452   |
| Colour:        | Black           |
| Materials:     | Stainless steel |
| Height:        | 156 mm          |
| Width:         | 250 mm          |
| Depth:         | 250 mm          |
| Box packaging: | 6 pcs           |
|                |                 |