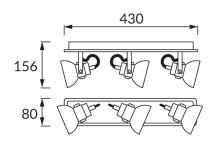

## **BASIC INFORMATION**

| Product name:  | MARIO GU10 3L   |
|----------------|-----------------|
| Ideus index:   | 03044           |
| EAN barcode:   | 5901477330445   |
| Colour:        | Black           |
| Materials:     | Stainless steel |
| Height:        | 156 mm          |
| Width:         | 430 mm          |
| Depth:         | 80 mm           |
| Box packaging: | 12 pcs          |