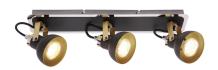

## **BASIC INFORMATION**

| Product name:  | MARIO GU10 3L   |
|----------------|-----------------|
| Ideus index:   | 03044           |
| EAN barcode:   | 5901477330445   |
| Colour:        | Black           |
| Materials:     | Stainless steel |
| Height:        | 156 mm          |
| Width:         | 430 mm          |
| Depth:         | 80 mm           |
| Box packaging: | 12 pcs          |