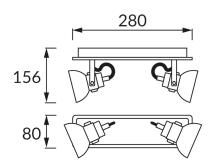

## **BASIC INFORMATION**

| Product name:  | MARIO GU10 2L   |
|----------------|-----------------|
| Ideus index:   | 03043           |
| EAN barcode:   | 5901477330438   |
| Colour:        | Black           |
| Materials:     | Stainless steel |
| Height:        | 156 mm          |
| Width:         | 280 mm          |
| Depth:         | 80 mm           |
| Box packaging: | 12 pcs          |