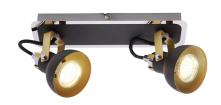

## **BASIC INFORMATION**

| Product name:  | MARIO GU10 2L   |
|----------------|-----------------|
| Ideus index:   | 03043           |
| EAN barcode:   | 5901477330438   |
| Colour:        | Black           |
| Materials:     | Stainless steel |
| Height:        | 156 mm          |
| Width:         | 280 mm          |
| Depth:         | 80 mm           |
| Box packaging: | 12 pcs          |