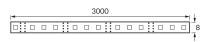

## **REMARKS**

- decorative product
- 60 SMD LED per 1 m  $\,$
- 3 m per roll
- can be cut every 3 LEDs at cutting marks

## **PRODUCT PARAMETERS**

| Power supply:                                                                       | DC 12 V                        |
|-------------------------------------------------------------------------------------|--------------------------------|
| Power:                                                                              | 14,4 W                         |
| Dedicated light source:                                                             | 180 SMD LED 28x35, in set      |
|                                                                                     | Non-replaceable light source   |
|                                                                                     | Do not use with a mains dimmer |
| Energy efficiency class:                                                            | E                              |
| Light colour:                                                                       | Cold white                     |
| Luminous beam angle:                                                                | 140°                           |
| Shelf life L70B50 in h:                                                             | 35 000 h                       |
| Product offer the possibility of adjusting the illumination direction:              | No                             |
| Light source luminous flux for a reference colour temperature:                      | 1 755 lm                       |
| Colour temperature:                                                                 | 6500 K                         |
| Colour rendering index Ra:                                                          | 81                             |
| Electric shock protection class:                                                    | 3                              |
| Degree of protection provided against intrusion dust, accidental contact and water: | IP65                           |
|                                                                                     | For indoor use                 |
| CE                                                                                  | Declaration of conformity      |