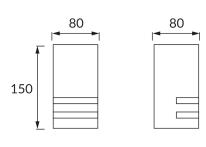

## **BASIC INFORMATION**

| Product name:  | KELER GU10 INOX                   |
|----------------|-----------------------------------|
| Ideus index:   | 03017                             |
| EAN barcode:   | 5901477330179                     |
| Colour:        | Matt chrome                       |
| Materials:     | Stainless steel, polycarbonate PC |
| Height:        | 150 mm                            |
| Width:         | 80 mm                             |
| Depth:         | 80 mm                             |
| Box packaging: | 16 pcs                            |