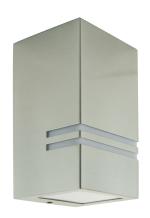

## **BASIC INFORMATION**

| Product name:  | KELER GU10 INOX                   |
|----------------|-----------------------------------|
| Ideus index:   | 03017                             |
| EAN barcode:   | 5901477330179                     |
| Colour:        | Matt chrome                       |
| Materials:     | Stainless steel, polycarbonate PC |
| Height:        | 150 mm                            |
| Width:         | 80 mm                             |
| Depth:         | 80 mm                             |
| Box packaging: | 16 pcs                            |