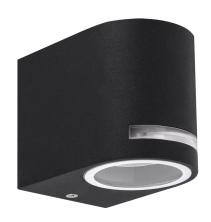

## **BASIC INFORMATION**

| FOREST GU10 C               |
|-----------------------------|
| 03011                       |
| 5901477330117               |
| Black                       |
| Aluminium alloy cast, glass |
| 80 mm                       |
| 70 mm                       |
| 90 mm                       |
| 36 pcs                      |
|                             |