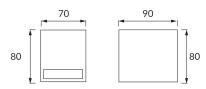

## **BASIC INFORMATION**

| FOREST GU10 C               |
|-----------------------------|
| 03011                       |
| 5901477330117               |
| Black                       |
| Aluminium alloy cast, glass |
| 80 mm                       |
| 70 mm                       |
| 90 mm                       |
| 36 pcs                      |
|                             |