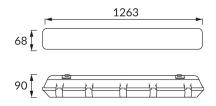

## **BASIC INFORMATION**

| Product name:                            | HERMAN LED 36W      |
|------------------------------------------|---------------------|
| Ideus index:                             | 02927               |
| EAN barcode:                             | 5901477329272       |
| Colour:                                  | Grey                |
| Materials:                               | Polystyrene PS, ABS |
| Height:                                  | 90 mm               |
| Width:                                   | 1263 mm             |
| Depth:                                   | 68 mm               |
| Box packaging:                           | 12 pcs              |
| REMARKS                                  |                     |
| Quick montage handles and gland included |                     |