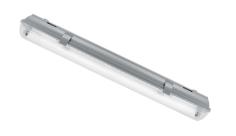

## **BASIC INFORMATION**

| Product name:                            | HERMAN LED 18W      |
|------------------------------------------|---------------------|
| Ideus index:                             | 02926               |
| EAN barcode:                             | 5901477329265       |
| Colour:                                  | Grey                |
| Materials:                               | Polystyrene PS, ABS |
| Height:                                  | 90 mm               |
| Width:                                   | 655 mm              |
| Depth:                                   | 68 mm               |
| Box packaging:                           | 12 pcs              |
| REMARKS                                  |                     |
| Quick montage handles and gland included |                     |