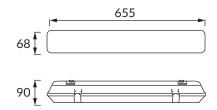

## **BASIC INFORMATION**

| Product name:                            | HERMAN LED 18W      |
|------------------------------------------|---------------------|
| Ideus index:                             | 02926               |
| EAN barcode:                             | 5901477329265       |
| Colour:                                  | Grey                |
| Materials:                               | Polystyrene PS, ABS |
| Height:                                  | 90 mm               |
| Width:                                   | 655 mm              |
| Depth:                                   | 68 mm               |
| Box packaging:                           | 12 pcs              |
| REMARKS                                  |                     |
| Quick montage handles and gland included |                     |