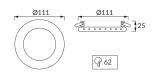

## **BASIC INFORMATION**

**Decorative SMD LEDs included** 

| Product name:  | RIANA LED C CHROME RGB      |
|----------------|-----------------------------|
| Ideus index:   | 02917                       |
| EAN barcode:   | 5901477329173               |
| Colour:        | Transparent/chrome          |
| Materials:     | Aluminium alloy cast, glass |
| Height:        | 25 mm                       |
| Width:         | 111 mm                      |
| Depth:         | 111 mm                      |
| Box packaging: | 50 pcs                      |
| REMARKS        |                             |