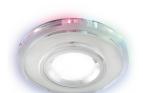

## **BASIC INFORMATION**

**Decorative SMD LEDs included** 

| Product name:  | RIANA LED C CHROME RGB      |
|----------------|-----------------------------|
| Ideus index:   | 02917                       |
| EAN barcode:   | 5901477329173               |
| Colour:        | Transparent/chrome          |
| Materials:     | Aluminium alloy cast, glass |
| Height:        | 25 mm                       |
| Width:         | 111 mm                      |
| Depth:         | 111 mm                      |
| Box packaging: | 50 pcs                      |
| REMARKS        |                             |