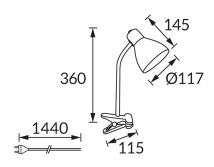

## **BASIC INFORMATION**

| Product name:  | KATI E27 GREEN CLIP      |
|----------------|--------------------------|
| Ideus index:   | 02864                    |
| EAN barcode:   | 5901477328640            |
| Colour:        | Green                    |
| Materials:     | Stainless steel, plastic |
| Height:        | 360 mm                   |
| Width:         | 145 mm                   |
| Depth:         | 117 mm                   |
| Box packaging: | 12 pcs                   |
|                |                          |