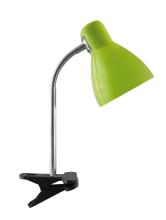

## **BASIC INFORMATION**

| Product name:  | KATI E27 GREEN CLIP      |
|----------------|--------------------------|
| Ideus index:   | 02864                    |
| EAN barcode:   | 5901477328640            |
| Colour:        | Green                    |
| Materials:     | Stainless steel, plastic |
| Height:        | 360 mm                   |
| Width:         | 145 mm                   |
| Depth:         | 117 mm                   |
| Box packaging: | 12 pcs                   |
|                |                          |