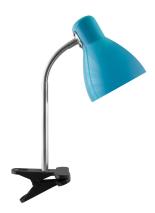

## **BASIC INFORMATION**

| Product name:  | KATI E27 BLUE CLIP       |
|----------------|--------------------------|
| Ideus index:   | 02863                    |
| EAN barcode:   | 5901477328633            |
| Colour:        | Blue                     |
| Materials:     | Stainless steel, plastic |
| Height:        | 360 mm                   |
| Width:         | 145 mm                   |
| Depth:         | 117 mm                   |
| Box packaging: | 12 pcs                   |