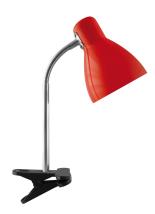

## **BASIC INFORMATION**

| Product name:  | KATI E27 RED CLIP        |
|----------------|--------------------------|
| Ideus index:   | 02862                    |
| EAN barcode:   | 5901477328626            |
| Colour:        | Red                      |
| Materials:     | Stainless steel, plastic |
| Height:        | 360 mm                   |
| Width:         | 145 mm                   |
| Depth:         | 117 mm                   |
| Box packaging: | 12 pcs                   |