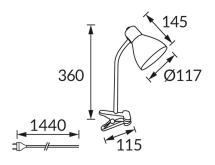

## **BASIC INFORMATION**

| Product name:  | KATI E27 RED CLIP        |
|----------------|--------------------------|
| Ideus index:   | 02862                    |
| EAN barcode:   | 5901477328626            |
| Colour:        | Red                      |
| Materials:     | Stainless steel, plastic |
| Height:        | 360 mm                   |
| Width:         | 145 mm                   |
| Depth:         | 117 mm                   |
| Box packaging: | 12 pcs                   |