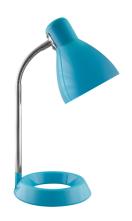

## **BASIC INFORMATION**

| Product name:  | KATI E27 BLUE            |
|----------------|--------------------------|
| Ideus index:   | 02859                    |
| EAN barcode:   | 5901477328596            |
| Colour:        | Blue                     |
| Materials:     | Stainless steel, plastic |
| Height:        | 395 mm                   |
| Width:         | 150 mm                   |
| Depth:         | 150 mm                   |
| Box packaging: | 12 pcs                   |
|                |                          |