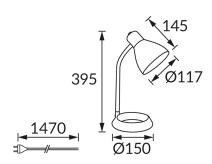

## **BASIC INFORMATION**

| Product name:  | KATI E27 BLUE            |
|----------------|--------------------------|
| Ideus index:   | 02859                    |
| EAN barcode:   | 5901477328596            |
| Colour:        | Blue                     |
| Materials:     | Stainless steel, plastic |
| Height:        | 395 mm                   |
| Width:         | 150 mm                   |
| Depth:         | 150 mm                   |
| Box packaging: | 12 pcs                   |
|                |                          |