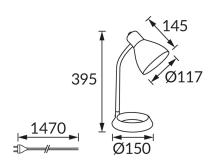

## **BASIC INFORMATION**

| Product name:  | KATI E27 RED             |
|----------------|--------------------------|
| Ideus index:   | 02858                    |
| EAN barcode:   | 5901477328589            |
| Colour:        | Red                      |
| Materials:     | Stainless steel, plastic |
| Height:        | 395 mm                   |
| Width:         | 150 mm                   |
| Depth:         | 150 mm                   |
| Box packaging: | 12 pcs                   |
|                |                          |