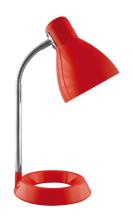

## **BASIC INFORMATION**

| Product name:  | KATI E27 RED             |
|----------------|--------------------------|
| Ideus index:   | 02858                    |
| EAN barcode:   | 5901477328589            |
| Colour:        | Red                      |
| Materials:     | Stainless steel, plastic |
| Height:        | 395 mm                   |
| Width:         | 150 mm                   |
| Depth:         | 150 mm                   |
| Box packaging: | 12 pcs                   |
|                |                          |