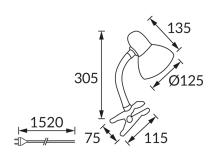

## **BASIC INFORMATION**

| Product name:  | TOLA E27 RED CLIP    |
|----------------|----------------------|
| Ideus index:   | 02854                |
| EAN barcode:   | 5901477328541        |
| Colour:        | Red                  |
| Materials:     | Steel sheet, plastic |
| Height:        | 305 mm               |
| Width:         | 135 mm               |
| Depth:         | 125 mm               |
| Box packaging: | 12 pcs               |
|                |                      |