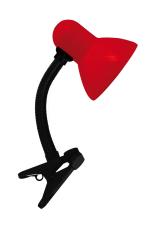

## **BASIC INFORMATION**

| Product name:  | TOLA E27 RED CLIP    |
|----------------|----------------------|
| Ideus index:   | 02854                |
| EAN barcode:   | 5901477328541        |
| Colour:        | Red                  |
| Materials:     | Steel sheet, plastic |
| Height:        | 305 mm               |
| Width:         | 135 mm               |
| Depth:         | 125 mm               |
| Box packaging: | 12 pcs               |
|                |                      |