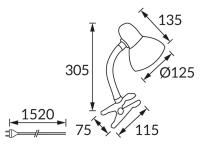

## **BASIC INFORMATION**

| Product name:  | TOLA E27 WHITE CLIP  |
|----------------|----------------------|
| Ideus index:   | 02853                |
| EAN barcode:   | 5901477328534        |
| Colour:        | White                |
| Materials:     | Steel sheet, plastic |
| Height:        | 305 mm               |
| Width:         | 135 mm               |
| Depth:         | 125 mm               |
| Box packaging: | 12 pcs               |