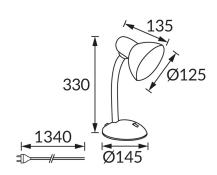

## **BASIC INFORMATION**

| Product name:  | TOLA E27 RED         |
|----------------|----------------------|
| Ideus index:   | 02850                |
| EAN barcode:   | 5901477328503        |
| Colour:        | Red                  |
| Materials:     | Steel sheet, plastic |
| Height:        | 330 mm               |
| Width:         | 145 mm               |
| Depth:         | 145 mm               |
| Box packaging: | 12 pcs               |
|                |                      |