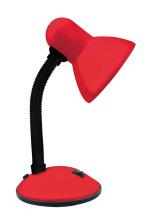

## **BASIC INFORMATION**

| Product name:  | TOLA E27 RED         |
|----------------|----------------------|
| Ideus index:   | 02850                |
| EAN barcode:   | 5901477328503        |
| Colour:        | Red                  |
| Materials:     | Steel sheet, plastic |
| Height:        | 330 mm               |
| Width:         | 145 mm               |
| Depth:         | 145 mm               |
| Box packaging: | 12 pcs               |
|                |                      |