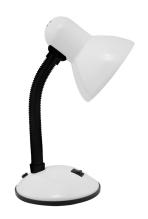

## **BASIC INFORMATION**

| Product name:  | TOLA E27 WHITE       |
|----------------|----------------------|
| Ideus index:   | 02849                |
| EAN barcode:   | 5901477328497        |
| Colour:        | White                |
| Materials:     | Steel sheet, plastic |
| Height:        | 330 mm               |
| Width:         | 145 mm               |
| Depth:         | 145 mm               |
| Box packaging: | 12 pcs               |
|                |                      |