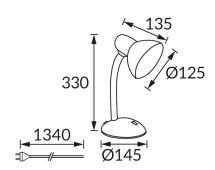

## **BASIC INFORMATION**

| Product name:  | TOLA E27 WHITE       |
|----------------|----------------------|
| Ideus index:   | 02849                |
| EAN barcode:   | 5901477328497        |
| Colour:        | White                |
| Materials:     | Steel sheet, plastic |
| Height:        | 330 mm               |
| Width:         | 145 mm               |
| Depth:         | 145 mm               |
| Box packaging: | 12 pcs               |
|                |                      |