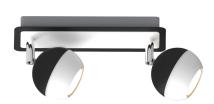

## **BASIC INFORMATION**

| Product name:  | KOMBI GU10 2L   |
|----------------|-----------------|
| Ideus index:   | 02837           |
| EAN barcode:   | 5901477328374   |
| Colour:        | Black/white     |
| Materials:     | Stainless steel |
| Height:        | 127 mm          |
| Width:         | 280 mm          |
| Depth:         | 80 mm           |
| Box packaging: | 20 pcs          |
|                |                 |