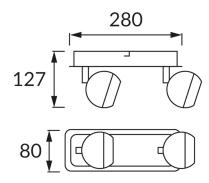

## **BASIC INFORMATION**

| Product name:  | KOMBI GU10 2L   |
|----------------|-----------------|
| Ideus index:   | 02837           |
| EAN barcode:   | 5901477328374   |
| Colour:        | Black/white     |
| Materials:     | Stainless steel |
| Height:        | 127 mm          |
| Width:         | 280 mm          |
| Depth:         | 80 mm           |
| Box packaging: | 20 pcs          |
|                |                 |