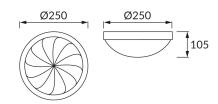

## **BASIC INFORMATION**

| WIR 75 WHITE                       |
|------------------------------------|
| 02746                              |
| 5901477327469                      |
| White                              |
| Polypropylene PP, polycarbonate PC |
| 105 mm                             |
| 250 mm                             |
| 250 mm                             |
| 5 pcs                              |
|                                    |