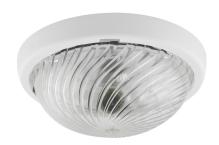

## **BASIC INFORMATION**

| WIR 75 WHITE                       |
|------------------------------------|
| 02746                              |
| 5901477327469                      |
| White                              |
| Polypropylene PP, polycarbonate PC |
| 105 mm                             |
| 250 mm                             |
| 250 mm                             |
| 5 pcs                              |
|                                    |