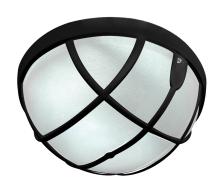

## **PRODUCT INFORMATION SHEET**

## **BASIC INFORMATION**

| Product name:  | AQUA OPAQUE BLACK                  |
|----------------|------------------------------------|
| Ideus index:   | 02632                              |
| EAN barcode:   | 5901477326325                      |
| Colour:        | Black                              |
| Materials:     | Polypropylene PP, polycarbonate PC |
| Height:        | 86 mm                              |
| Width:         | 204 mm                             |
| Depth:         | 204 mm                             |
| Box packaging: | 24 pcs                             |
|                |                                    |