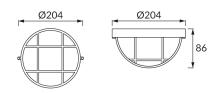

## **BASIC INFORMATION**

| Product name:  | AQUA OPAQUE BLACK                  |
|----------------|------------------------------------|
| Ideus index:   | 02632                              |
| EAN barcode:   | 5901477326325                      |
| Colour:        | Black                              |
| Materials:     | Polypropylene PP, polycarbonate PC |
| Height:        | 86 mm                              |
| Width:         | 204 mm                             |
| Depth:         | 204 mm                             |
| Box packaging: | 24 pcs                             |
|                |                                    |