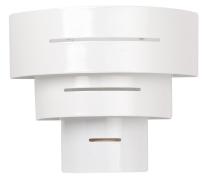

## **BASIC INFORMATION**

| Product name:  | MENGEN HL850 WHITE |
|----------------|--------------------|
| Ideus index:   | 02615              |
| EAN barcode:   | 5901477326158      |
| Colour:        | White              |
| Materials:     | Steel sheet        |
| Height:        | 150 mm             |
| Width:         | 180 mm             |
| Depth:         | 80 mm              |
| Box packaging: | 16 pcs             |