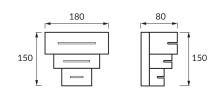

## **BASIC INFORMATION**

| Product name:  | MENGEN HL850 WHITE |
|----------------|--------------------|
| Ideus index:   | 02615              |
| EAN barcode:   | 5901477326158      |
| Colour:        | White              |
| Materials:     | Steel sheet        |
| Height:        | 150 mm             |
| Width:         | 180 mm             |
| Depth:         | 80 mm              |
| Box packaging: | 16 pcs             |